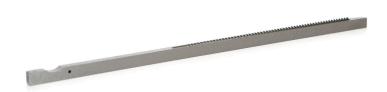

The standard broach is used for carbon and low alloy steels. Broaches with a special coating are made for more resistant, harder or stainless steels.

## Broach types

Broaches are not included with the notching machine.

| Notch | Depth | HRC hardness      |
|-------|-------|-------------------|
| V     | 2 mm  | < 42 or < (52 *2) |
| U     | 5 mm  | < 32 or < (42 *2) |