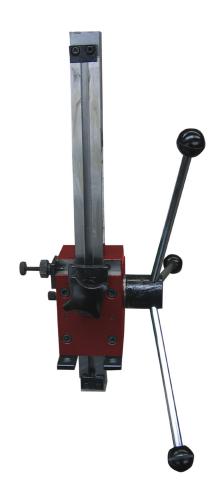

## Manual notching machine

The Hoytom's manual notching machine is designed for test houses and laboratories, which are producing small batches of test pieces.

This machine cut Charpy and Izod 'V' and 'U' notches in pre-machined standard 10mm square.