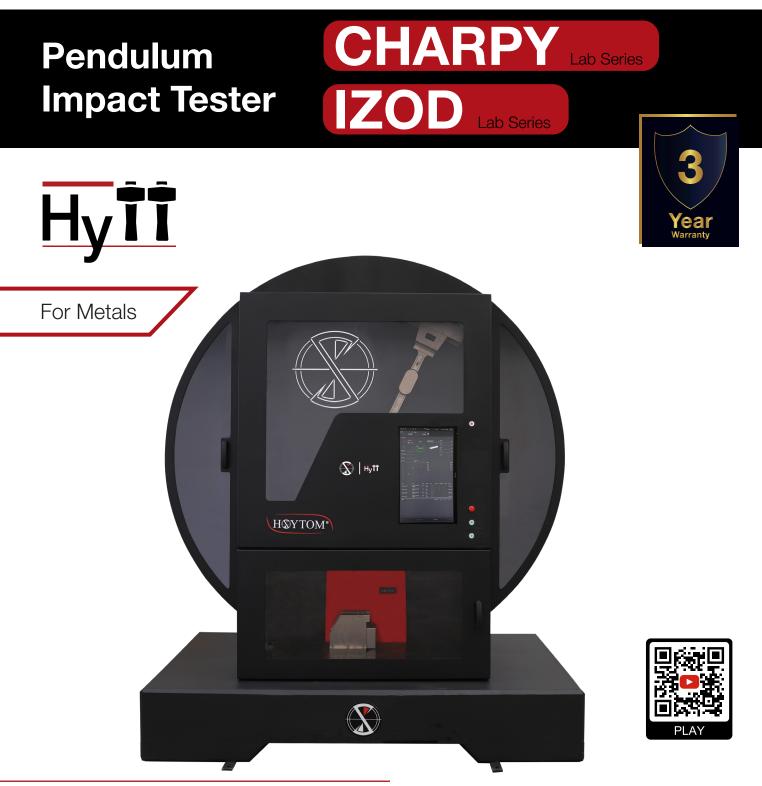

The HyTT Hoytom pendulum impact tester has been designed to test metals according to the Charpy or Izod impact testing standards. It is available in capacities from 300 to 750 Joules.

It can run tests automatically, and is operated via a simple and intuitive touch screen. Its guard includes a polycarbonate door, which meets the requirements for CE marking and Standard ISO 13849.

## Characteristics:

- Available capacities: 300, 450 and 750 Joules.
- Fully automatic.
- Ability to run quick test cycles.
- Electromagnetic brake enables hammer to be launched safely.
- Motorised hammer elevation with automatic return after each test, provides enhanced productivity and safety during use.
- Automatic test initiation upon closure of guard door.
- Manufactured using low friction rigid components.
- Charpy impact blades according to ASTM and ISO.
- Self-centring specimen placement grips (According to ISO 148-1 and ASTM E23).
- Foundation base according to standard EN ISO148-2 and ASTM E23
- Pendulum geometric characteristics verification template (According to ISO 148-2).
- HoyWin<sup>®</sup> software for material testing in multiple languages.
- 21.5" touch screen.
- Computer integrated in the machine.