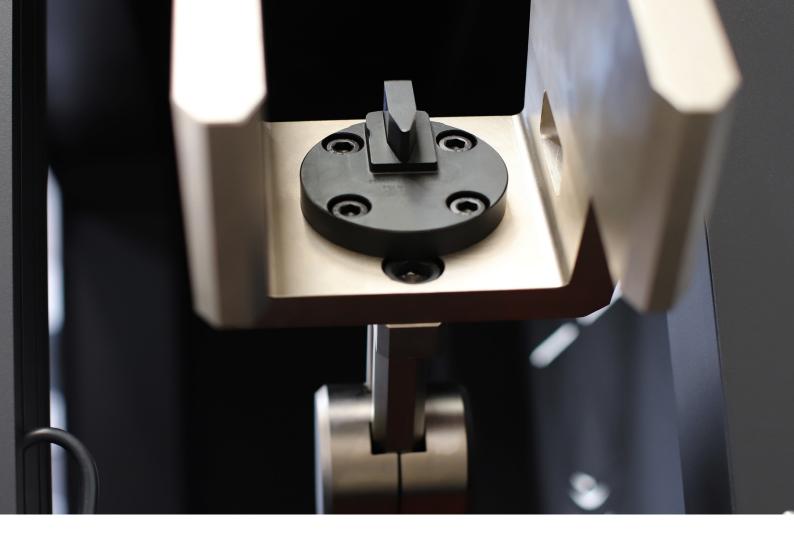

## Characteristics:

- Available capacities: 300, 450 and 750 Joules.
- Fully automatic.
- Ability to run quick test cycles.
- Electromagnetic brake enables hammer to be launched safely.
- Motorised hammer elevation with automatic return after each test, provides enhanced productivity and safety during use.
- Automatic test initiation upon closure of guard door.
- Manufactured using low friction rigid components.
- Charpy impact blades according to ASTM and ISO.
- Self-centring specimen placement grips (According to ISO 148-1 and ASTM E23).
- Foundation base according to standard EN ISO148-2 and ASTM E23
- Pendulum geometric characteristics verification template (According to ISO 148-2).
- HoyWin<sup>®</sup> software for material testing in multiple languages.
- 21.5" touch screen.
- Computer integrated in the machine.