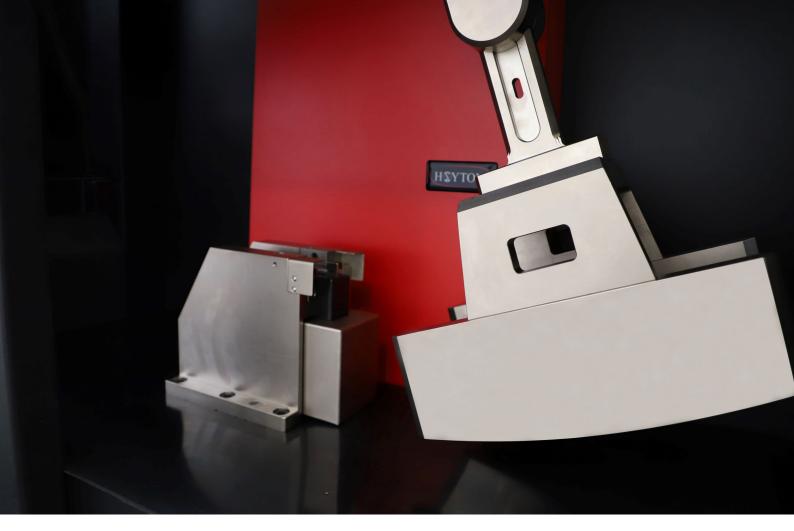

## Characteristics:

- Available capacities: 300, 450 and 750 Joules.
- Fully automatic.
- Ability to run quick test cycles.
- Electromagnetic brake enables hammer to be launched safely.
- Motorised hammer elevation with automatic return after each test, provides enhanced productivity and safety during use.
- Automatic test initiation upon closure of guard door.
- Manufactured using low friction rigid components.
- Charpy impact blades according to ASTM and ISO.
- Self-centring specimen placement grips (According to ISO 148-1 and ASTM E23).
- Foundation base according to standard EN ISO148-2 and ASTM E23
- Pendulum geometric characteristics verification template (According to ISO 148-2).
- HoyWin<sup>®</sup> software for material testing in multiple languages.
- 21.5" touch screen.
- Computer integrated in the machine.